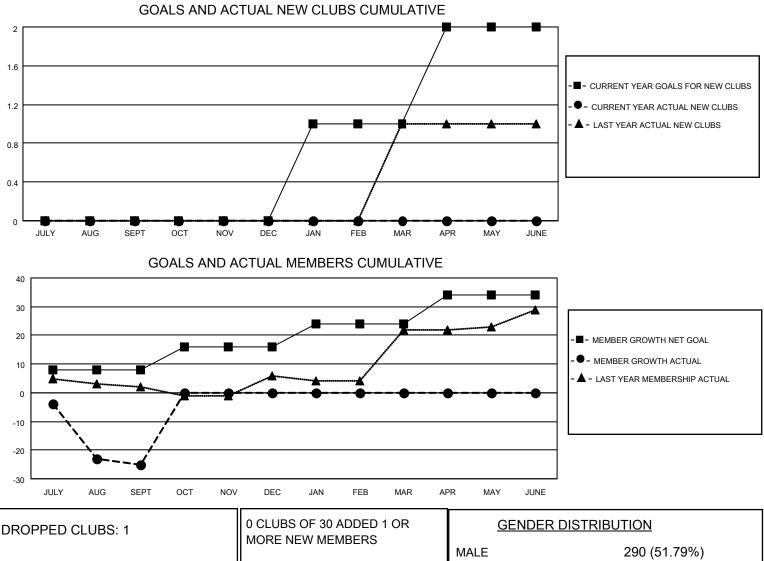

## LOCATION BULGARIA

District 130

Results as of: 9/30/2021

| Clubs                 |               |           |               | Members               |                        |                         |                                                    |
|-----------------------|---------------|-----------|---------------|-----------------------|------------------------|-------------------------|----------------------------------------------------|
| RESULTS FOR 2021-2022 |               |           |               | RESULTS FOR 2021-2022 |                        |                         |                                                    |
| QUARTER               | NEW CLUB GOAL | NEW CLUBS | DROPPED CLUBS | QUARTER MEMI          | BER GROWTH NET<br>GOAL | MEMBER GROWTH<br>ACTUAL | DROPPED<br>MEMBERS ACTUAL<br>(including transfers) |
| JULY/AUG/SEPT         | 0             | 0         | 1             | JULY/AUG/SEPT         | 8                      | 0                       | 25                                                 |
| OCT/NOV/DEC           | 0             | 0         | 0             | OCT/NOV/DEC           | 8                      | 0                       | 0                                                  |
| JAN/FEB/MAR           | 1             | 0         | 0             | JAN/FEB/MAR           | 8                      | 0                       | 0                                                  |
| APR/MAY/JUNE          | 1             | 0         | 0             | APR/MAY/JUNE          | 10                     | 0                       | 0                                                  |

| DROPPED CLUBS: 1 |    | MORE NEW MEMBERS          | MALE                               | 290 (51.79%) |
|------------------|----|---------------------------|------------------------------------|--------------|
|                  |    |                           | FEMALE                             | 270 (48.21%) |
| DROPPED MEMBERS  |    |                           | NON BINARY                         | 0 (0.00%)    |
| DECEASED         | 0  |                           | PREFER NOT TO ANSWER               | 0 (0.00%)    |
| CLUB CANCELLED   | 10 | CLICK HERE FOR CUMULATIVE | TOTAL FAMILY UNIT MEMBERS          | 65           |
| OTHER            | 15 | MEMBERSHIP DATA           |                                    |              |
| TOTAL 25         |    |                           | FAMILY MEMBERS PAYING HALF DUES 34 |              |
|                  |    |                           |                                    |              |